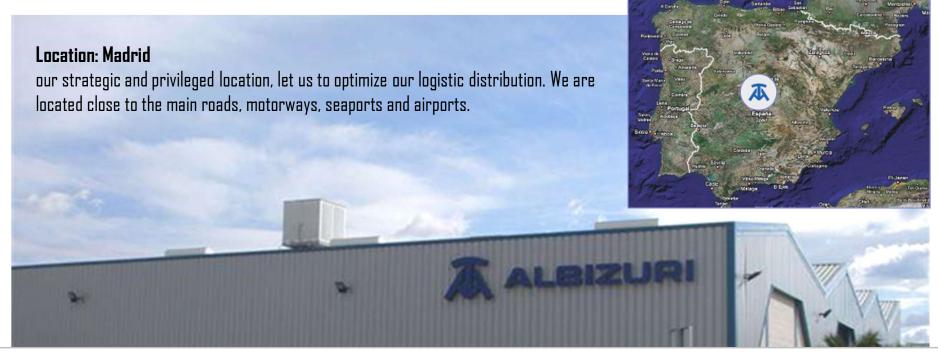

### The company

 Albizuri, founded in 1970 and headquartered in Madrid, has the most advanced technology in CNC lathes, machining centers, CAD/CAM, for high precision machining of industrial parts.

#### **Contact**

**location:** Navalcarnero (Madrid)

phone: +34 655 92 06 50

email: info@albizuri.es

web: www.albizuri.es

scan and watch our Corporate video

"Machining Future"

t: +34 655 92 06 50 // info@albizuri.es